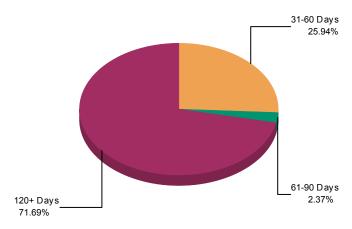

## Payables Aging as of 3/31/2015

| 0-30 Days:   | \$0      |
|--------------|----------|
| 31-60 Days:  | \$18,180 |
| 61-90 Days:  | \$1,660  |
| 91-120 Days: | \$0      |
| 120+ Days:   | \$50,248 |
| Grand Total: | \$70.088 |

A/P Aging Details