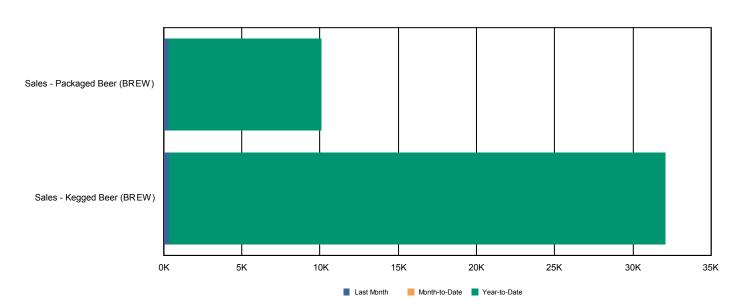

|                              |                 | Month   |      | Year    | Add'I Sales | Expected   | Last  | % of   |
|------------------------------|-----------------|---------|------|---------|-------------|------------|-------|--------|
| Revenue Accounts             |                 | To Date | % of | To Date | Expected    | MTD Totals | Month | Change |
| Sales - Packaged Beer (BREW) |                 | -       | -%   | 10,066  | 2,101       | 2,101      | 320   | 557%   |
| Sales - Kegged Beer (BREW)   |                 | -       | -%   | 32,097  | -           | -          | 300   | -100%  |
|                              | Revenue Totals: | 0       | -%   | 42,163  | 2,101       | 2,101      | 620   | 239%   |