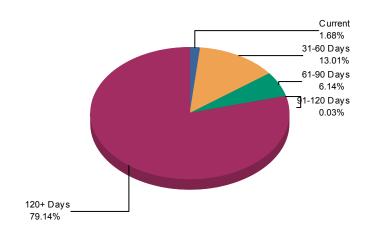

## Receivables Aging as of 3/31/2015

| 0-30 Days:   | \$5,921   |
|--------------|-----------|
| 31-60 Days:  | \$45,992  |
| 61-90 Days:  | \$21,716  |
| 91-120 Days: | \$99      |
| 120+ Days:   | \$279,729 |
| Grand Total: | \$353,457 |

A/R Aging Details