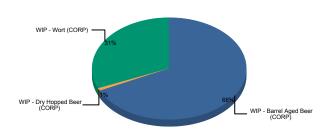

#### Work in Process

| WIP Accounts                  |         | Balance   | % of<br>total |
|-------------------------------|---------|-----------|---------------|
| WIP - Wort (CORP)             |         | \$(594)   | 32%           |
| WIP - Dry Hopped Beer (CORP)  |         | \$ 15     | -1%           |
| WIP - Barrel Aged Beer (CORP) |         | \$(1,283) | 69%           |
|                               | Totals: | \$(1,862) |               |