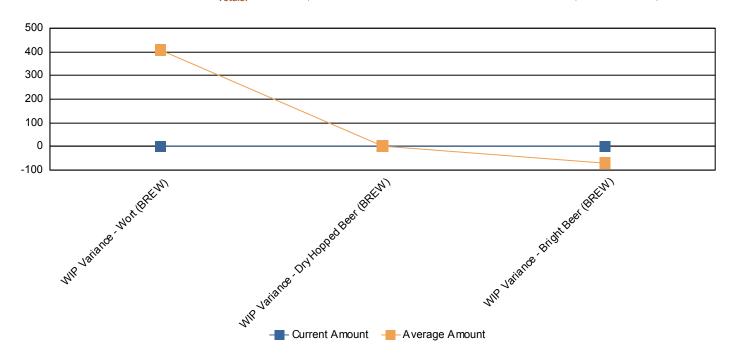

|                                       |         |       |                                    |         |        |         | (****) Denotes unfavo | rable Change |
|---------------------------------------|---------|-------|------------------------------------|---------|--------|---------|-----------------------|--------------|
|                                       |         | 3/1 - | Prior 3 Months (1st of Month - To) |         |        |         | Current vs Average    |              |
| WIP Variance Account                  |         | 3/31  | 2/28                               | 1/31    | 12/31  | Average | Amount                | %            |
| WIP Variance - Wort (BREW)            |         | \$-   | \$117                              | \$951   | \$156  | \$408   | \$408                 | 0%           |
| WIP Variance - Dry Hopped Beer (BREW) |         | \$-   | \$-                                | \$9     | (\$6)  | \$1     | \$1                   | 0%           |
| WIP Variance - Bright Beer (BREW)     |         | \$-   | \$-                                | (\$161) | (\$52) | (\$71)  | (\$71)                | (100%)       |
|                                       | Totals: | \$ -  | \$ 117                             | \$ 799  | \$ 98  | \$ 338  | \$ 338                | 0%           |